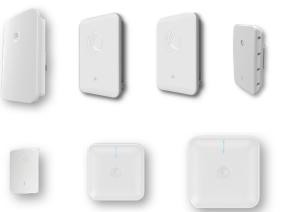

### Purpose-Built, High-Performance Wi-Fi Access Points

### Purpose-Built Wi-Fi to Match the Use Case

- Outdoor Wi-Fi, 802.11ac Wave 2
  - 6 models, 4x4, 2x2, Omni, Sector antennas
- Indoor Wi-Fi, 802.11ac Wave 2
  - 4 models, 4x4, 2x2, High/Med Density