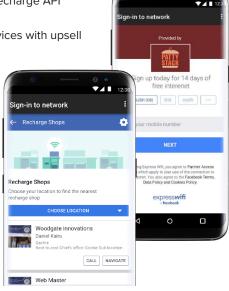

### Monetization Levers Available on Express Wi-Fi (XWF)

- · Public access data packs sold direct to consumer or via reseller network
- Enterprise data packs sold to businesses direct or via reseller network. Automatic recharge API creates recurring revenue
- Data access vouchers can be limited by time and/or throughput to create tiered services with upsell capability
- · Local business advertising, national network advertising
- Site-sponsored Wi-Fi Hotspots