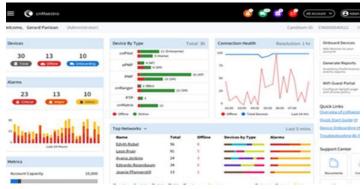

### cnMaestro™

- Cloud-managed Wi-Fi network management
- Help desk troubleshooting tools
- Up to 10,000 devices across thousands of sites