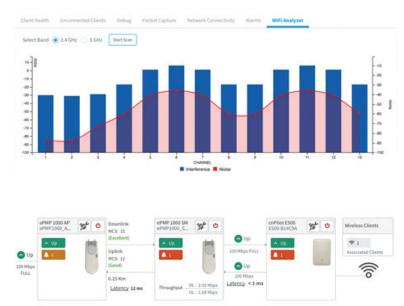

CONFERENCES

SPORTS EVENTS

MUSIC CONCERTS

OUTDOOR FESTIVALS

cnPILOT™ E500 OUTDOOR WIFI ACCESS

- Dual Band 802.11ac
- 16 SSIDs
- 256 Clients
- Centrally Managed

cnMaestro<sup>™</sup> is a powerful WiFi management solution that not only facilitates provisioning, configuring and troubleshooting the APs, but also provides a hotspot portal with fully customizable splash pages. With flexible options for both cloud and on-premises deployments, and support for both WiFi and ePMP/PMP wireless backhaul solutions, the administrator always has their network at their fingertips.