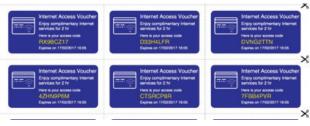

## WIFI MONETIZATION

Set up a hotspot service with cnMaestro's built-in captive portal capability, use vouchers for tiered service with an integrated payment gateway for paid access, or integrate with Guest Access solutions from Cloud4wi and Purple.

## CNMAESTRO™ NETWORK MANAGER & HOTSPOT PORTAL

- Cloud-based or on-premises platform.
- Built-in Guest Portal with fully customizable splash pages.
- Voucher-based tiered hotspot access.
- End-to-end network management including WiFi/PMP/PTP.
- Support for Social Login with Google+ and Facebook.
- No licenses needed to manage Access Points.
- Control user session time, traffic rates and bandwidth.