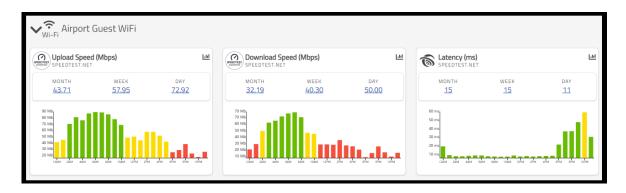

figurable tests and apply that schedule to any of your Agents.
- **Simply deploy for Ad-hoc or on-demand testing** Agents can either be running a scheduled test or simply online and waiting for your next connect and test instruction.
- **Get immediate results from anywhere** From the comfort of your home or office you can control any connected Agent and get a near instant result. For example, if you request a Wi-Fi scan you will typically get all the results to your browser within 30 seconds.
- Support for all major connection technologies Wi-Fi, Ethernet & LTE/Cellular





All you need is a web-browser, a cloud-account for your agents and you'll have visibility of your networks and their performance.





## Feature Highlights:

#### Customize dashboards and share access with customers



### Set and receive Performance Alerts based on your defined KPIs





# Automate report creation and delivery

To learn more about Cambium Networks Enterprise Wi-Fi and Epitiro Solutions, please visit:

www.cambiumnetworks.com/wifi/