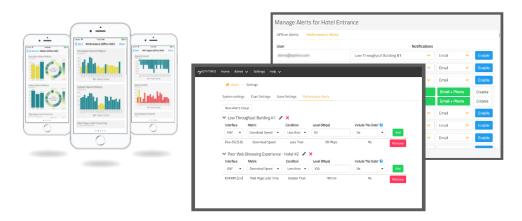

### Set and receive Performance Alerts based on your defined KPIs

# Automate report creation and delivery

To learn more about Cambium Networks Enterprise Wi-Fi and Epitiro Solutions, please visit:

www.cambiumnetworks.com/wifi/