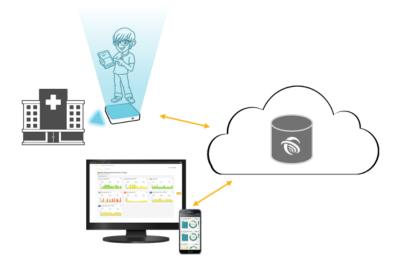

# **Cambium Networks and Epitiro**

Monitoring, Reporting and Remote Vsibility of End-to-End Service Performance

When remote visibility of your Wi-Fi and internet performance is critical you can simply plug in an Epitiro Virtual Customer (ViC) Agent and let it continuously report on the quality and performance of the service.

The Epitiro Agent is like a remotely controlled technician or customer. It can connect to different networks, measure the radio conditions, the network performance, and access key services and applications. Now you can experience the network the same way your customers do.