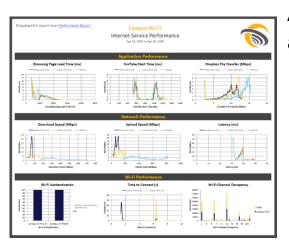

All you need is a web-browser, a cloud-account for your agents and you'll have visibility of your networks and their performance.

#### Customize dashboards and share access with customers