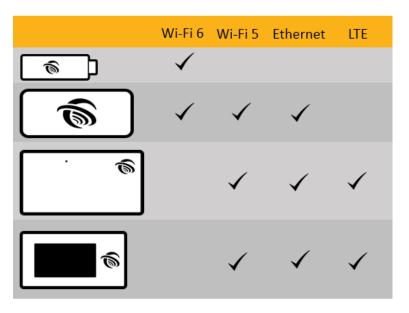

# KEY FEATURES OF OUR SOLUTION

**Support for Wi-Fi 6, Ethernet, & LTE** – A variety of agents capable of measuring all technologies.

Plug & Play Agent deployment – Powered by USB, ac, or PoE agents can be configured and deployed in a few minutes.