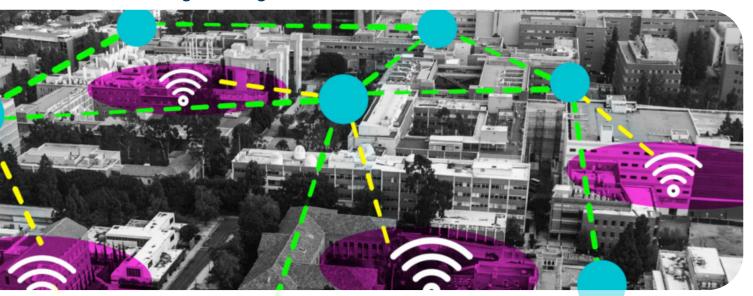

### THE CAMBIUM NETWORKS DIFFERENCE

Cambium Networks is the only vendor with a unified, cloud-managed wireless portfolio that meets the broad needs of a higher education campus, including connectivity in classrooms, dormitories, auditoriums, offices, sports facilities, and outdoor areas, together with the wireless backhaul fabric to connect buildings and sites.

### **APPLICATIONS:**

- Enable indoor and outdoor Wi-Fi.
- Connect buildings across campus at a fraction of the cost of fiber.
- High density connectivity for auditoriums and event venues.
- Video surveillance and monitoring at key locations.
- Facilities monitoring and control to manage security and access.