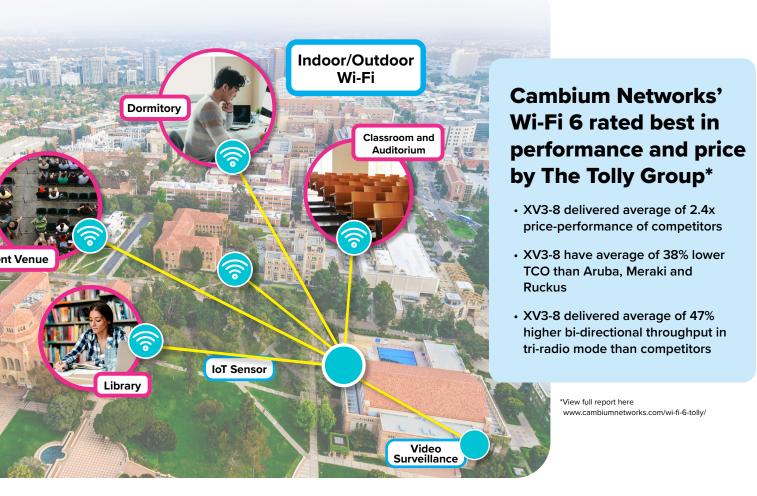

### **APPLICATIONS:**

- Enable indoor and outdoor Wi-Fi.
- Connect buildings across campus at a fraction of the cost of fiber.
- High density connectivity for auditoriums and event venues.
- Video surveillance and monitoring at key locations.
- Facilities monitoring and control to manage security and access.

### **OUR MULTI-GIGABIT WIRELESS SOLUTIONS INCLUDE:**

- · Enterprise-class Wi-Fi 6 access.
- Wide area wireless distribution infrastructure using licensed or unlicensed frequencies.
- Switch infrastructure with Policy-Based Automation.
- Application policy control to prioritize traffic across the network.
- Cloud-based management framework.
- · Zero-touch provisioning.
- Enhanced root cause analysis troubleshooting.
- EasyPass access management for students, faculty, staff, guests and devices.
  - » Microsoft Azure and Google G-suite SSO integration.
  - » Secure onboarding for BYOD and IoT.