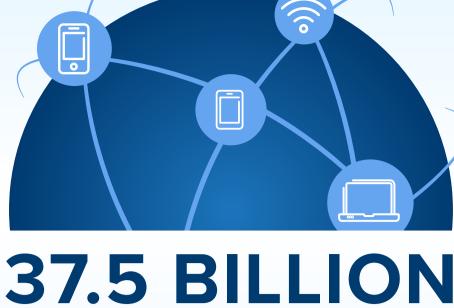

## ARE YOU MAKING THE NECTIO

IN TODAY'S MOBILE WORLD, ONE THING IS CLEAR:

WE ALL NEED TO STAY CONNECTED

**CUMULATIVE WI-FI DEVICES SHIPPED**<sup>1</sup>

That is over

to Wi-Fi<sup>2</sup> **IOT CONNECTED DEVICES ARE ON THE RISE** 