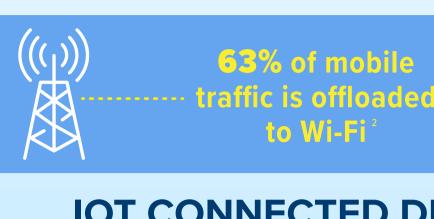

## ARE YOU MAKING THE NECTIO

IN TODAY'S MOBILE WORLD, ONE THING IS CLEAR:

WE ALL NEED TO STAY CONNECTED

**CUMULATIVE WI-FI DEVICES SHIPPED**<sup>1</sup>

That is over

to Wi-Fi<sup>2</sup> **IOT CONNECTED DEVICES ARE ON THE RISE** 

63% of mobile

**FOUR DEVICES** 

for every person

on earth

24.6 16.7 9.7 **BILLION BILLION** 

**DEVICES IN** 

2025<sup>3</sup>

**EVERYONE & EVERYTHING EXPECTS TO CONNECT ANYTIME & ANYWHERE AND THAT MEANS:** 